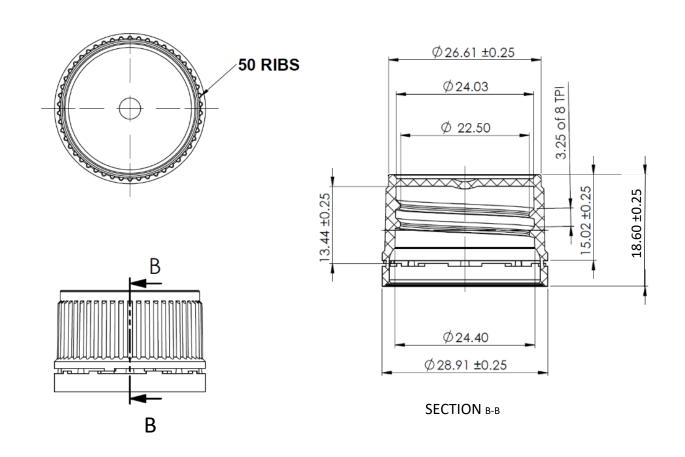

| Revison | Date     | Modifications                                                        | Material     | PP & PE    | I DAOT I     |                                                             |     |            |
|---------|----------|----------------------------------------------------------------------|--------------|------------|--------------|-------------------------------------------------------------|-----|------------|
| 00      | 14/05/18 | New specification                                                    | Weight       | 2.8±0.4g   |              | PACT                                                        | SV  | nergy      |
| 01      | 10/06/22 | New tooling - increase no. of ribs with narrower tamper evident band | Scale        | 1:1        |              | PACKAGING                                                   | Joy | riergy     |
| 02      | 12/07/23 | Amendment to overall height to better reflect supply                 | Unit         | mm         |              |                                                             |     |            |
|         |          |                                                                      | Drawn by     | Van        | Drawing no.  | RW24TT-C024-23-02 Contro                                    |     | Controlled |
|         |          |                                                                      | Approved by: | M. Bonnici | Description: | Ribbed Wall Wadded Screw Cap<br>to suit tampertel Neck 24TT |     |            |