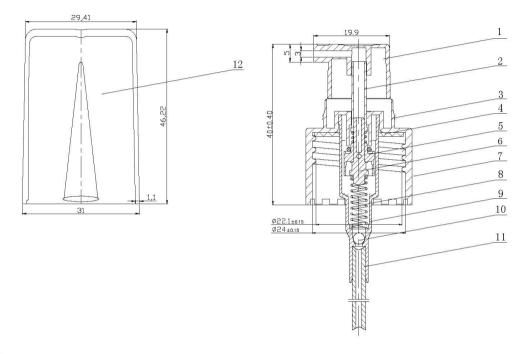

| Part no. | Part name     | Material   |  |
|----------|---------------|------------|--|
| 1        | Actuator      | PP         |  |
| 2        | Up piston     | POM        |  |
| 3        | Closure       | sure PP    |  |
| 4        | Gasket Rubber |            |  |
| 5        | Lower piston  | PE         |  |
| 6        | Stem insert   | PE         |  |
| 7        | Mounting cup  | PP         |  |
| 8        | Spring        | 1Cr18Ni9Ti |  |
| 9        | Housing       | PP         |  |
| 10       | Ball          | Glass      |  |
| 11       | Dip tube      | PE         |  |
| 12       | Overcap       | AS         |  |

Diptube length: 205mm FBOG

| Height/Lengh  | Tolerance |
|---------------|-----------|
| <1            | ±0.2      |
| >1            | ±0.4      |
| >5            | ±0.8      |
| >50           | ±1.0      |
| >100          | ±1.6      |
| >200          | ±2.0      |
| Diameter      | Tolerance |
| <25           | ±0.4      |
| >25           | ±0.8      |
| >50           | ±1.2      |
| Controlled Do | cument    |

| Dosage      | 0.40±0.02ml | Drawing no. |
|-------------|-------------|-------------|
| Weight      | 12.4±0.4g   | Description |
| Scale       | 1:1         |             |
| Unit        | mm          |             |
| Drawn by    | A.Song      |             |
| Approved by |             |             |
|             |             |             |

<u>LP2924410</u>-A024-14-00

Liquid Pump with Overcap to Suit 24410 Neck LP2924410