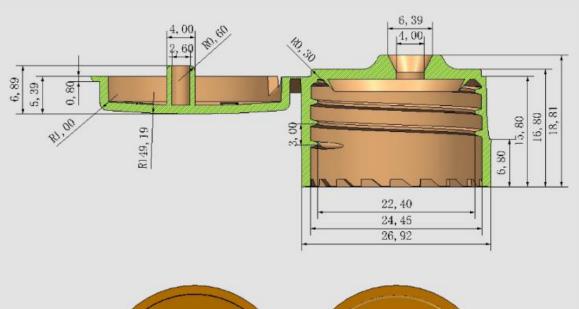

| Height/Length | Tolerance |  |  |  |  |
|---------------|-----------|--|--|--|--|
| <1            | ±0.2      |  |  |  |  |
| >1            | ±0.4      |  |  |  |  |
| >5            | ±0.8      |  |  |  |  |
| >50           | ±1.0      |  |  |  |  |
| >100          | ±1.6      |  |  |  |  |
| >200          | ±2.0      |  |  |  |  |
| Diameter      | Tolerance |  |  |  |  |
| <25           | ±0.4      |  |  |  |  |
| >25           | ±0.8      |  |  |  |  |
| >50           | ±1.2      |  |  |  |  |

| Revison | Date       | Modifications                                          | Material      | PP           |                     | _        | A 0 T            |       |                            |
|---------|------------|--------------------------------------------------------|---------------|--------------|---------------------|----------|------------------|-------|----------------------------|
| 00      | 28/11/2014 | First Issue                                            | Weight        | 3.2 ±0.5g    |                     | Ρ        | ACT              |       | Syperay                    |
| 01      | 25/08/2023 | Amendments made to dimensions to better reflect supply | Scale         | NTS          |                     | PA       | CKAGING          |       | Syriergy                   |
|         |            |                                                        | Unit          | mm           | <b>\</b>            |          |                  |       |                            |
|         |            |                                                        | Drawn by      | Cap Supplier | Draw                | ing no.  | FT24410-C024-23- | -01   |                            |
|         |            |                                                        | Approved: by: | M. Bonnici   | Desci               | ription: | Ribbed Wall Fli  | р Тор | Cap with 24410 Neck Finish |
|         |            |                                                        |               |              | Controlled Document |          |                  |       |                            |