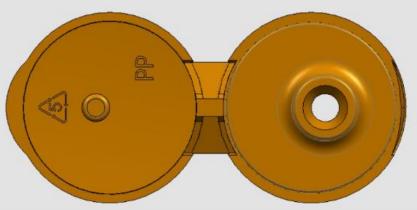

| Revison | Date       | Modifications                                          | Material      | PP           |                     | _        | A 0 T            |       |                            |
|---------|------------|--------------------------------------------------------|---------------|--------------|---------------------|----------|------------------|-------|----------------------------|
| 00      | 28/11/2014 | First Issue                                            | Weight        | 3.2 ±0.5g    |                     | Ρ        | ACT              |       | Syperay                    |
| 01      | 25/08/2023 | Amendments made to dimensions to better reflect supply | Scale         | NTS          |                     | PA       | CKAGING          |       | Syriergy                   |
|         |            |                                                        | Unit          | mm           | <b>\</b>            |          |                  |       |                            |
|         |            |                                                        | Drawn by      | Cap Supplier | Draw                | ing no.  | FT24410-C024-23- | -01   |                            |
|         |            |                                                        | Approved: by: | M. Bonnici   | Desci               | ription: | Ribbed Wall Fli  | р Тор | Cap with 24410 Neck Finish |
|         |            |                                                        |               |              | Controlled Document |          |                  |       |                            |