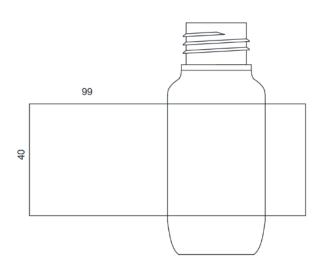

**Label Decoration Dimensions** 

Brimful Capacity: 58.0 ±2.0ml

| Height/Lengh | Tolerance |
|--------------|-----------|
| <1           | ±0.2      |
| >1           | ±0.4      |
| >5           | ±0.8      |
| >50          | ±1.0      |
| >100         | ±1.6      |
| >200         | ±2.0      |
| Diameter     | Tolerance |
| <25          | ±0.4      |
| >25          | ±0.8      |
| >50          | ±1.2      |
|              |           |