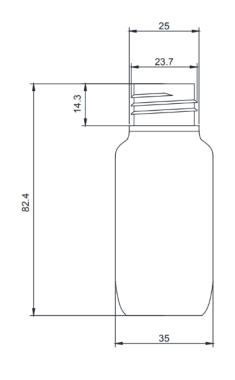

**Label Decoration Dimensions** 

Brimful Capacity: 58.0 ±2.0ml

| Height/Lengh | Tolerance |
|--------------|-----------|
| <1           | ±0.2      |
| >1           | ±0.4      |
| >5           | ±0.8      |
| >50          | ±1.0      |
| >100         | ±1.6      |
| >200         | ±2.0      |
| Diameter     | Tolerance |
| <25          | ±0.4      |
| >25          | ±0.8      |
| >50          | ±1.2      |
|              |           |