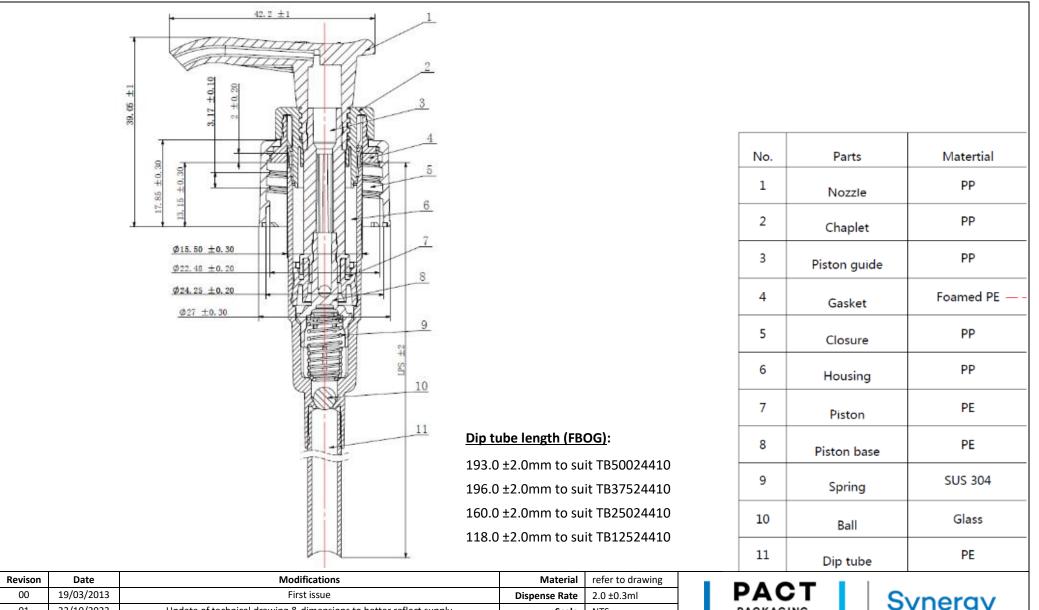

| 00 | 19/03/2013 | First issue                                                       | Dispense Rate | 2.0 ±0.3ml    | Ι Ρ                                                       | АСТ                           | Synergy |  |
|----|------------|-------------------------------------------------------------------|---------------|---------------|-----------------------------------------------------------|-------------------------------|---------|--|
| 01 | 23/10/2023 | Update of technical drawing & dimensions to better reflect supply | Scale         | NTS           | PA                                                        | CKAGING                       | Synergy |  |
|    |            |                                                                   | Unit          | mm            |                                                           |                               | I       |  |
|    |            |                                                                   | Drawn by      | Pump Supplier | Drawing no.                                               | rawing no. LT24410-A024-23-01 |         |  |
|    |            |                                                                   |               |               |                                                           |                               |         |  |
|    |            |                                                                   | Approved: by: | M. Bonnici    | <b>Description:</b> Lotion Pump to suit 24410 neck finish |                               |         |  |
|    |            |                                                                   |               |               |                                                           |                               |         |  |
|    |            |                                                                   | 1             |               | Controlled Document                                       |                               |         |  |