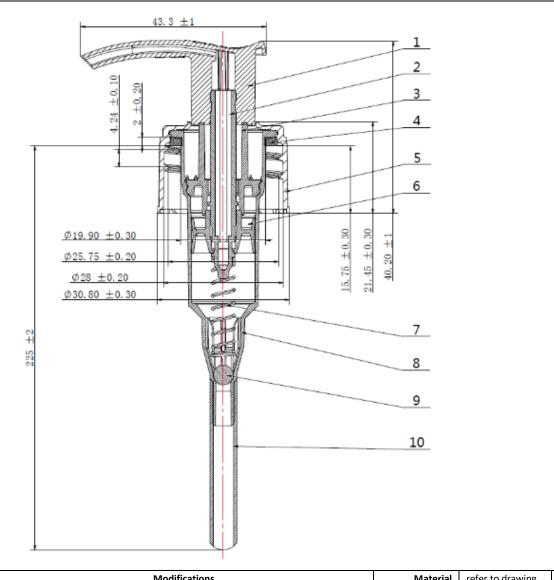

| No. | Part name    | Material        |  |  |
|-----|--------------|-----------------|--|--|
| 1   | Nozzle       | PP              |  |  |
| 2   | Piston guide | PP              |  |  |
| 3   | Chaplet      | PP              |  |  |
| 4   | Gasket       | Foamed PE       |  |  |
| 5   | Closure      | PP              |  |  |
| 6   | Piston       | PE              |  |  |
| 7   | Spring       | Stainless steel |  |  |
| 8   | Housing      | PP              |  |  |
| 9   | Ball         | Glass           |  |  |
| 10  | Dip tube     | PE              |  |  |