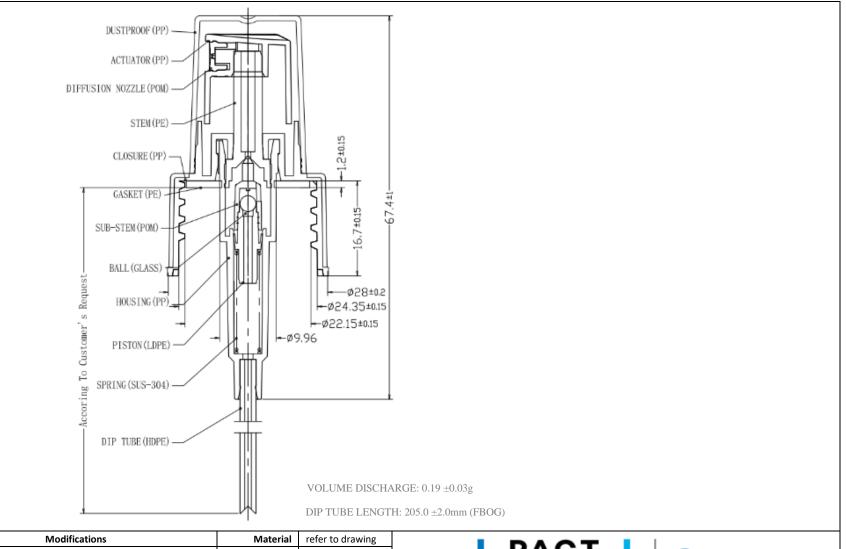

| Revison | Date       | Modifications               | Material | refer to drawing |              | I DAOT I                                                    | I     |                 |
|---------|------------|-----------------------------|----------|------------------|--------------|-------------------------------------------------------------|-------|-----------------|
| 00      | 09/08/2012 | First issue                 | Weight   | n/a              |              | PACT                                                        | Syne  | rav             |
| 01      | 27/04/2017 | Document review - no change | Scale    | NTS              |              | PACKAGING                                                   | Oyile | 199             |
| 02      | 3/08/2023  | Change of supplier          | Unit     | mm               |              |                                                             |       |                 |
|         |            |                             | Drawn by | Pump Supplier    | Drawing no.  | MS24410-A024-23-02 ca                                       |       | Controlled Doc. |
|         |            |                             | Approved | M. Bounici       | Description: | Ribbed Wall 24410 Mist Spray with clear<br>Over Cap MS24410 |       |                 |