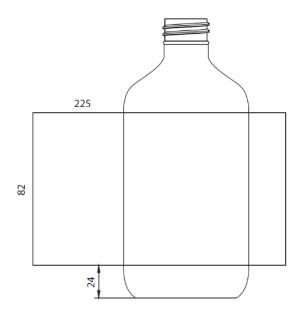

**Label Decoration Dimensions** 

| Height/Lengh | Tolerance |  |  |
|--------------|-----------|--|--|
| <1           | ±0.2      |  |  |
| >1           | ±0.4      |  |  |
| >5           | ±0.8      |  |  |
| >50          | ±1.0      |  |  |
| >100         | ±1.6      |  |  |
| >200         | ±2.0      |  |  |
| Diameter     | Tolerance |  |  |
| <25          | ±0.4      |  |  |
| >25          | ±0.8      |  |  |
| >50          | ±1.2      |  |  |
|              |           |  |  |