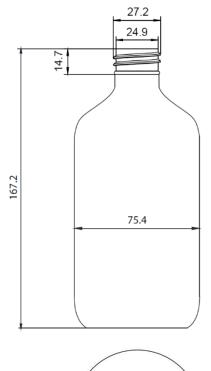

Brimful Capacity: 545.0 ±16.0ml

| Revison | Date       | Modifications | Material      | rPET       |                                            | A O T            |                         |
|---------|------------|---------------|---------------|------------|--------------------------------------------|------------------|-------------------------|
| 00      | 13/09/2023 | First issue   | Weight        | 47.0 ±2.0g | P                                          | ACT              | Synergy                 |
|         |            |               | Scale         | NTS        | PACKAGING                                  |                  | Sylleigy                |
|         |            |               | Unit          | mm         |                                            |                  |                         |
|         |            |               | Drawn by      | A.Song     | <b>Drawing no.</b> RPVR50028410-B028-23-00 |                  |                         |
|         |            |               |               |            |                                            |                  |                         |
|         |            |               | Approved: by: | M. Bonnici | Description:                               | rPET Veral 500ml | Bottle 28410 Green Tint |
|         |            |               |               |            |                                            |                  |                         |
|         |            |               |               |            | Controlled Document                        |                  |                         |