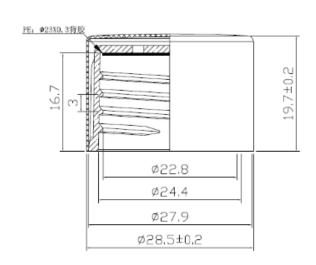

| Revison | Date       | Modifications                                         | Material      | AI, PP & PE      |                                                                       | A O T                  |                          |  |
|---------|------------|-------------------------------------------------------|---------------|------------------|-----------------------------------------------------------------------|------------------------|--------------------------|--|
| 00      | 16/01/2014 | First issue                                           | Weight        | n/a              | P                                                                     | ACT                    | Syporaly                 |  |
| 01      | 20/10/2023 | Updated technical drawing that better reflects supply | Scale         | NTS              | PACKAGING Synergy                                                     |                        |                          |  |
|         |            |                                                       | Unit          | mm               |                                                                       |                        |                          |  |
|         |            |                                                       | Drawn by      | Closure Supplier | Drawing no.                                                           | SC24410SSMS-C024-23-01 |                          |  |
|         |            |                                                       |               |                  |                                                                       |                        |                          |  |
|         |            |                                                       | Approved: by: | M. Bonnici       | <b>Description:</b> Wadded Sleeved Screw Cap with 24410 neck finish - |                        |                          |  |
|         |            |                                                       |               |                  |                                                                       | Shiny Silver           | (SS) & Matte Silver (MS) |  |
|         |            |                                                       |               |                  |                                                                       | Controlled Document    |                          |  |